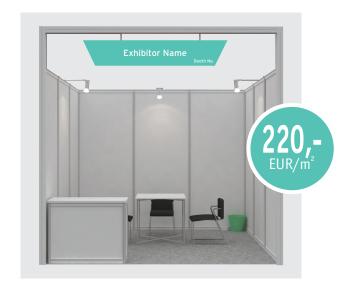

## Services included in the package price

### Stand assembly and dismantling including all ancillary expenses

- Covering the entire floor area of the booth with carpet (grey)
- Carpet new needle punched including plastic covering during built up time
- Stand partition walls to the neighbouring booths, 250 cm high, Octonorm system, white colour
- One fascia with lettering at the aisle, 33 cm high, white (without
- Hanging wooden fascia board with English lettering and stall

### **Equipment for stall / Package inclusions**

| Item Area, sqm                                                                                                | 9-15 | 18-21 | 24-27 | 36 |
|---------------------------------------------------------------------------------------------------------------|------|-------|-------|----|
| Stand partition walls, Carpet, white laminated Fascia, 300 mm high, with company name in the English language |      |       |       |    |
| Chairs                                                                                                        | 3    | 6     | 9     | 12 |
| Lockable Cabinet                                                                                              | 1    | 2     | 3     | 4  |
| Table, 70 x 70 cm                                                                                             | 1    | 2     | 3     | 4  |
| Waste basket                                                                                                  | 1    | 2     | 3     | 4  |
| Spotlights, 1 spotlight / 3 sqm                                                                               | 3    | 6     | 9     | 12 |
| Power point, 15A / 220v                                                                                       | 1    | 2     | 3     | 4  |