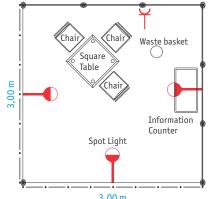

### **Equipment for stall / Package inclusions**

| Item Area, sqm                                                                                                | 9-15 | 18-21 | 24-27 | 36 |
|---------------------------------------------------------------------------------------------------------------|------|-------|-------|----|
| Stand partition walls, Carpet, white laminated Fascia, 300 mm high, with company name in the English language |      |       |       |    |
| Chairs                                                                                                        | 3    | 6     | 9     | 12 |
| Lockable Cabinet                                                                                              | 1    | 2     | 3     | 4  |
| Table, 70 x 70 cm                                                                                             | 1    | 2     | 3     | 4  |
| Waste basket                                                                                                  | 1    | 2     | 3     | 4  |
| Spotlights, 1 spotlight / 3 sqm                                                                               | 3    | 6     | 9     | 12 |
| Power point, 15A / 220v                                                                                       | 1    | 2     | 3     | 4  |

3,00 m \* image is for reference purpose only